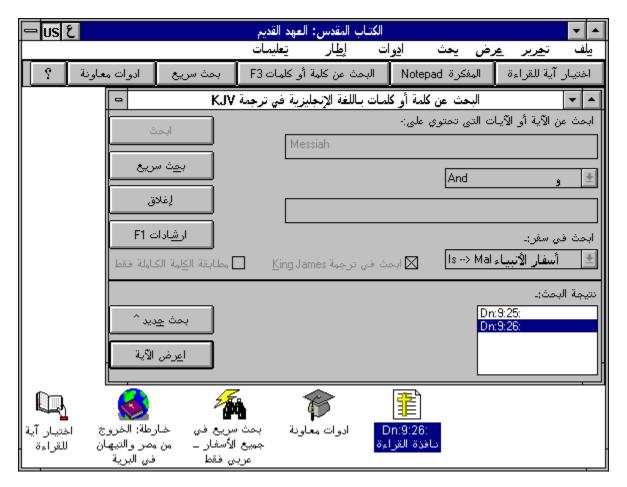

# Fast Arabic/English text search capabilities with advanced options

Besides the ability to instantly locate and jump to any verse, there are also full Arabic/English search capabilities allowing the user to find any specific information he/she needs. The user can control the scope of the search, use <u>Boolean operators (and, not, or)</u> and character wild cards (?, \*, []), and select whether he/she wants to match whole word(s) only or whole words and parts of words as well. Information on how to use these search capabilities can be found in the <u>Arabic online help</u> that accompanies the program.

### Advanced search options: Boolean operators (and, not, or)

|                           | البحث عن كلمة أو كلمات             |                             | -    |          |
|---------------------------|------------------------------------|-----------------------------|------|----------|
| الحث                      | ري على>                            | ن الآية أو الآيات التي تحتو | عث ع | ابہ      |
|                           |                                    |                             | سيح  | الم      |
| <u>بم</u> ث سريخ          |                                    | And                         |      | •        |
| للغاء الأمر               |                                    | و And                       |      |          |
|                           |                                    | ولاتحتوي على Not<br>أو Or   |      |          |
| ار <u>ش</u> ادات F1       |                                    | ي سفر:۔                     | ىث ف | ابد      |
| مطابقة الكلمة الكاملة فقط | 🗌 ابحث في ترجمة <u>K</u> ing James | أسفار الأنبياء Mal ا        |      | <b>±</b> |