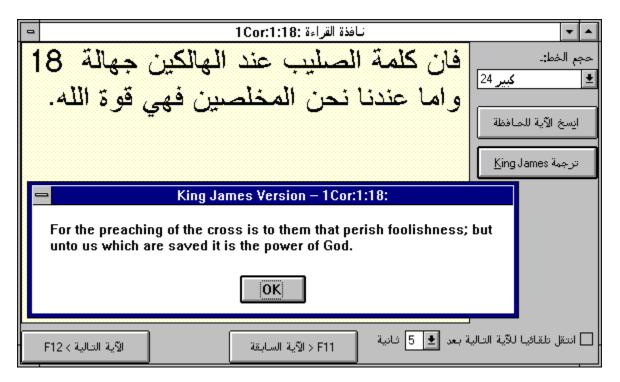

### The complete text of the Holy Bible in Arabic and English

The program includes the complete text of the Holy Bible (Old and New Testaments) in Arabic (standard 1865 A.D. Smith & Van Dyke translation) and English (standard 1611/1762 A.D. King James Version). The program can instantly locate and jump to any biblical verse. Verses can be displayed in both languages simultaneously side by side.

See Also: <u>Fast search module.</u> [The Fast Search module takes *less than four seconds* to scan the *whole* Holy Bible (Genesis to Revelation) on entry-level Pentium® PCs with average specifications.]