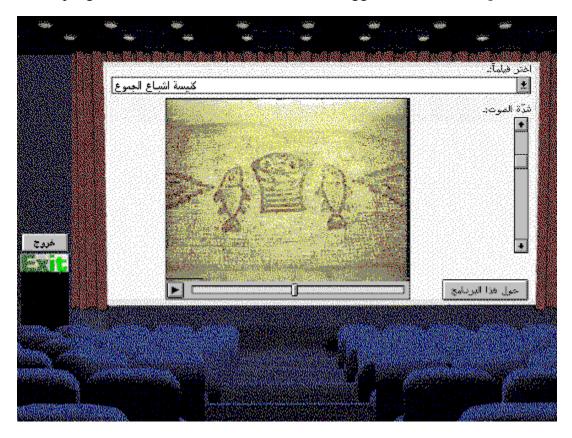

### One hour of full-motion colour video clips with Arabic voiceover

With these carefully crafted video clips, Jerusalem and the Holy Land will come alive on your PC screen! The program includes *thirty-one* clips covering major Christian and Biblical sites in Jerusalem and the Holy Land. [The colour depth (and size) of the screenshot below has been decreased to 4-bit (16 colours) to reduce the size of this help file; actual program screens look much better with bigger video window.]